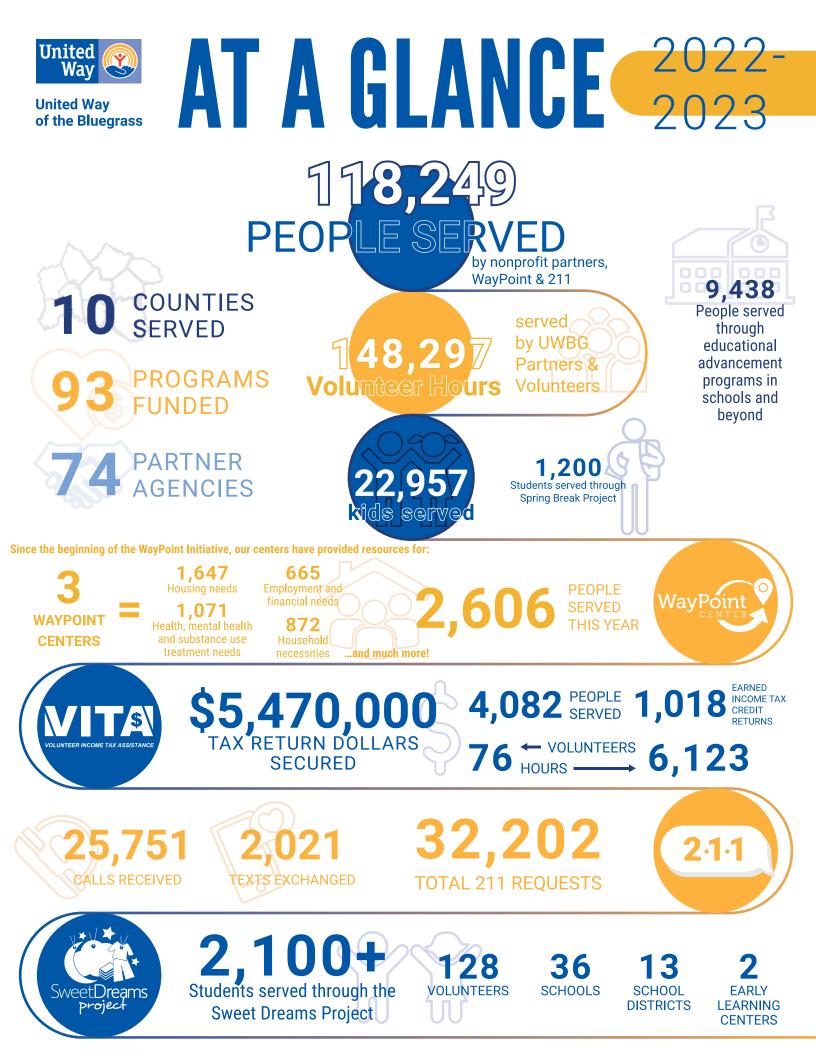

|  |  |  |

Thank you for your contribution to UWBG! All UWBG partners receive funding thanks to your gift. When you direct your gift to United Way, all UWBG partners providing services to the community benefit. Designations to a specific agency or program are allowed, but require a \$50 minimum for each designation. To view a list of partners and programs, please visit uwbg.org/agency-partners. If you choose more than one agency or program for designation, your gift will be equally divided between selections. Please note, if the organization you select is not in compliance with UW policy, we reserve the right to redirect your gift to United Way of the Bluegrass.

#### UW Program or Nonprofit Partner You Wish to Designate to

Annual Gift Amount: (\$50 MINIMUM): \_